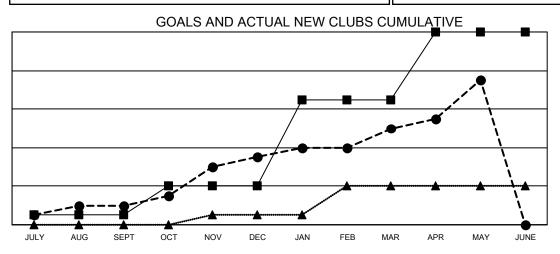

## GAT MONTHLY MEMBERSHIP PROGRESS REPORT

Multiple District A

Results as of: 5/31/2021

LOCATION: ONTARIO

| Clubs                 |               |           |               | Members               |                           |                         |                                                    |  |  |
|-----------------------|---------------|-----------|---------------|-----------------------|---------------------------|-------------------------|----------------------------------------------------|--|--|
| RESULTS FOR 2020-2021 |               |           |               | RESULTS FOR 2020-2021 |                           |                         |                                                    |  |  |
| QUARTER               | NEW CLUB GOAL | NEW CLUBS | DROPPED CLUBS | QUARTER               | MEMBER GROWTH NET<br>GOAL | MEMBER GROWTH<br>ACTUAL | DROPPED<br>MEMBERS ACTUAL<br>(including transfers) |  |  |
| JULY/AUG/SEPT         | 1             | 2         | 5             | JULY/AUG/SEP          | т 180                     | 274                     | 316                                                |  |  |
| OCT/NOV/DEC           | 3             | 5         | 2             | OCT/NOV/DEC           | 270                       | 501                     | 504                                                |  |  |
| JAN/FEB/MAR           | 9             | 3         | 5             | JAN/FEB/MAR           | 355                       | 337                     | 224                                                |  |  |
| APR/MAY/JUNE          | 7             | 5         | 1             | APR/MAY/JUNE          | 335                       | 236                     | 169                                                |  |  |

- CURRENT YEAR ACTUAL NEW CLUBS

- LAST YEAR ACTUAL NEW CLUBS

| DROPPED CLUBS: 13 |       | 245 CLUBS OF 538 ADDED 1 OR MORE | GENDER DISTRIBUTION                  |                |       |
|-------------------|-------|----------------------------------|--------------------------------------|----------------|-------|
|                   |       | NEW MEMBERS                      | MALE                                 | 8,365 (67.89%) |       |
|                   |       |                                  | FEMALE                               | 3,957 (32.11%) |       |
| DROPPED MEMBERS   |       |                                  |                                      |                |       |
| DECEASED          | 196   | CLICK HERE FOR CUMULATIVE        | TOTAL FAMILY UNIT MEMBERS            |                | 2,292 |
| CLUB CANCELLED 36 |       | MEMBERSHIP DATA                  |                                      |                |       |
| OTHER 981         |       |                                  | FAMILY MEMBERS PAYING HALF 1<br>DUES |                |       |
| TOTAL             | 1,213 |                                  |                                      |                |       |