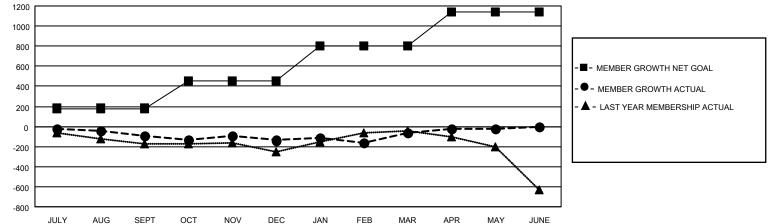

## GAT MONTHLY MEMBERSHIP PROGRESS REPORT

Multiple District A

Results as of: 5/31/2021

LOCATION: ONTARIO

| Clubs                 |               |           |               | Members               |                           |                         |                                                    |  |  |
|-----------------------|---------------|-----------|---------------|-----------------------|---------------------------|-------------------------|----------------------------------------------------|--|--|
| RESULTS FOR 2020-2021 |               |           |               | RESULTS FOR 2020-2021 |                           |                         |                                                    |  |  |
| QUARTER               | NEW CLUB GOAL | NEW CLUBS | DROPPED CLUBS | QUARTER               | MEMBER GROWTH NET<br>GOAL | MEMBER GROWTH<br>ACTUAL | DROPPED<br>MEMBERS ACTUAL<br>(including transfers) |  |  |
| JULY/AUG/SEPT         | 1             | 2         | 5             | JULY/AUG/SEP          | т 180                     | 274                     | 316                                                |  |  |
| OCT/NOV/DEC           | 3             | 5         | 2             | OCT/NOV/DEC           | 270                       | 501                     | 504                                                |  |  |
| JAN/FEB/MAR           | 9             | 3         | 5             | JAN/FEB/MAR           | 355                       | 337                     | 224                                                |  |  |
| APR/MAY/JUNE          | 7             | 5         | 1             | APR/MAY/JUNE          | 335                       | 236                     | 169                                                |  |  |